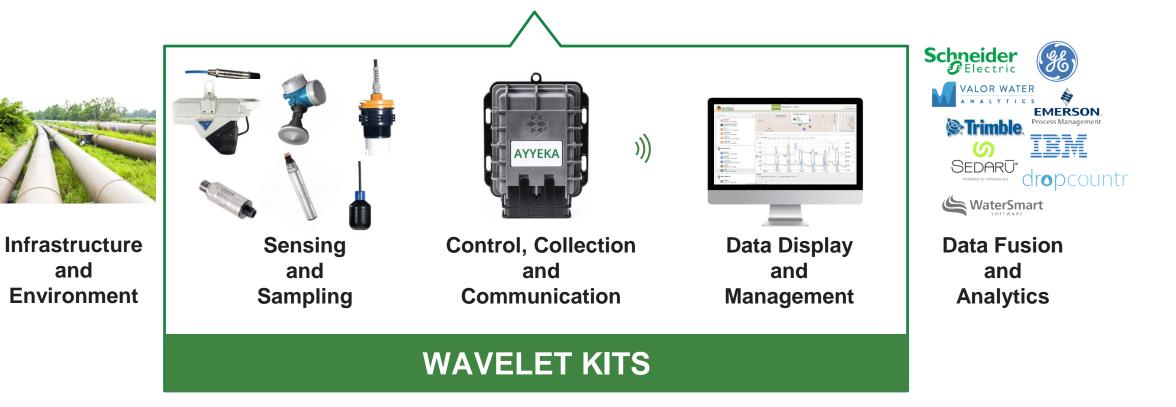

ovies You Might Enjoy** \$18 510 312 Eiken has been added to Y Tu Mama Tambien your Queue at position 2. Amelie a cross-country flight This movie is available now. Move To Top Of My Queue 20 TB ¥ 2 ¥ 6 **×** 28,537 **×** 365 < Continue Browsing Visit your Queue ≻ Add Add **\* \* \*** # of commercial 20 terabytes of twin-engine six-hour, crossdays in a year Not Interested Not Interested information per Boeing 737 country flight from flights in the sky in New York to Los the United States on engine everyhour Guys and Balls Only Human Mostly Martha Russian Dolls Angeles any given day. RISSIAn POLS = 2,499,841,200 TB Add Add Add Add Not Interested Not Interested Not Interested Not Interested Close

**Cost of Sequencing the Human Genome** 



















2008-10

2011-12

2013-Present









## Q&A

Thank You