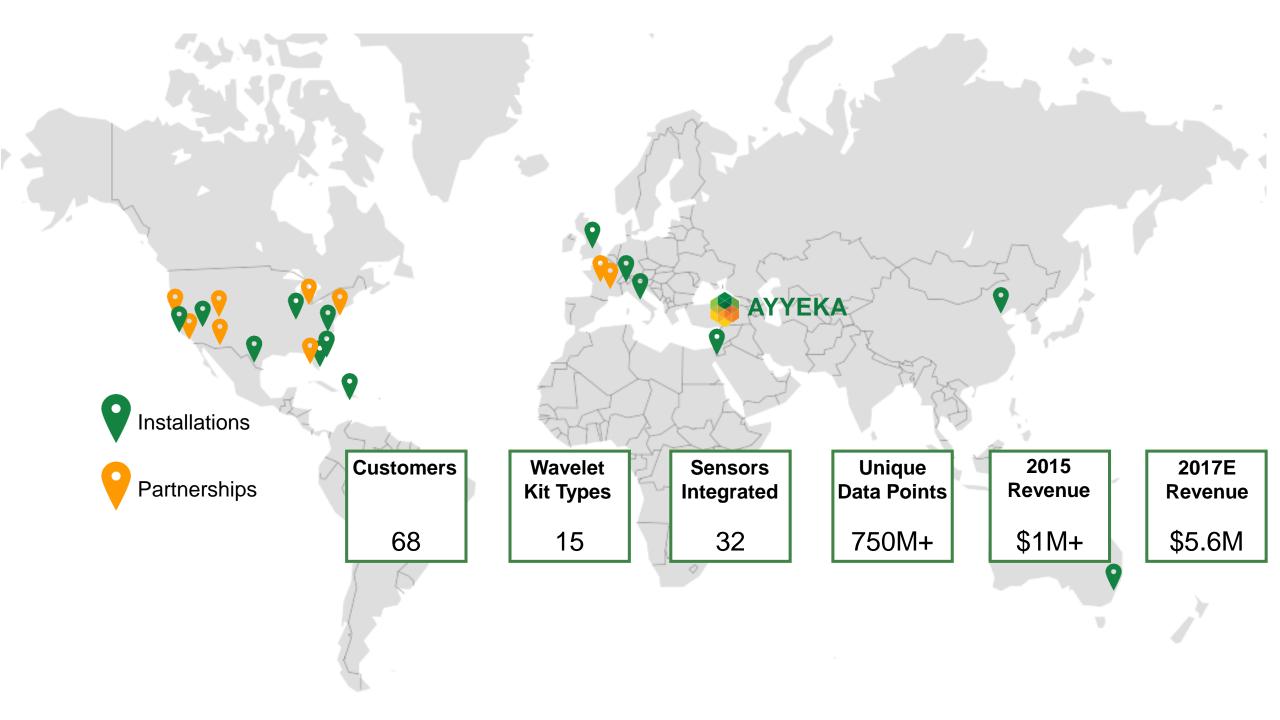

ies You Might Enjoy** \$18 510 312 Eiken has been added to Y Tu Mama Tambien your Queue at position 2. Amelie a cross-country flight This movie is available now. Move To Top Of My Queue 20 TB ¥ 2 ¥ 6 **×** 28,537 **×** 365 < Continue Browsing Visit your Queue ≻ Add Add **\* \* \*** # of commercial 20 terabytes of twin-engine six-hour, crossdays in a year Not Interested Not Interested information per Boeing 737 country flight from flights in the sky in New York to Los the United States on engine everyhour Guys and Balls Only Human Mostly Martha Russian Dolls Angeles any given day. RISSIAn POLS = 2,499,841,200 TB Add Add Add Add Not Interested Not Interested Not Interested Not Interested Close

**Cost of Sequencing the Human Genome** 



















2008-10

2011-12

2013-Present









## Q&A

Thank You